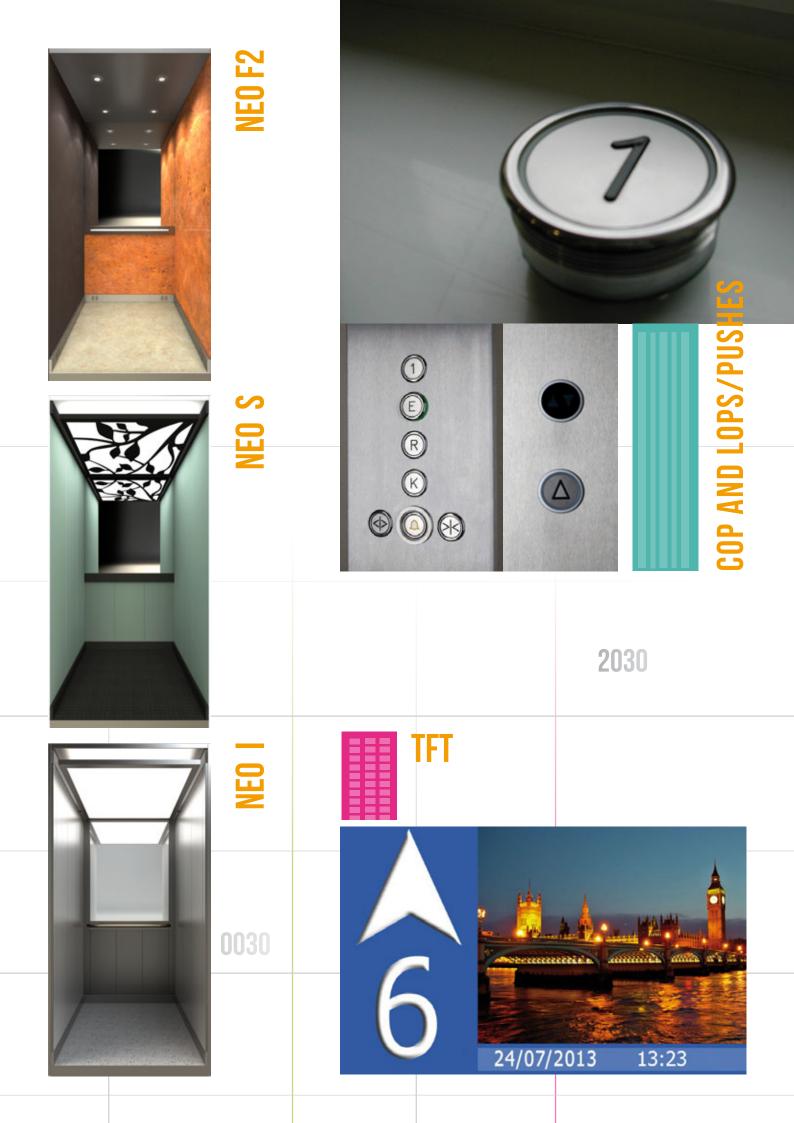

# desing and comfort

Whether you select one of our standard cars or profit from our à la carte options, you will get a modern, functional and decorative product adapted to your needs. Our lifts offer a high level of comfort thanks to their modern design and use of last generation technology.