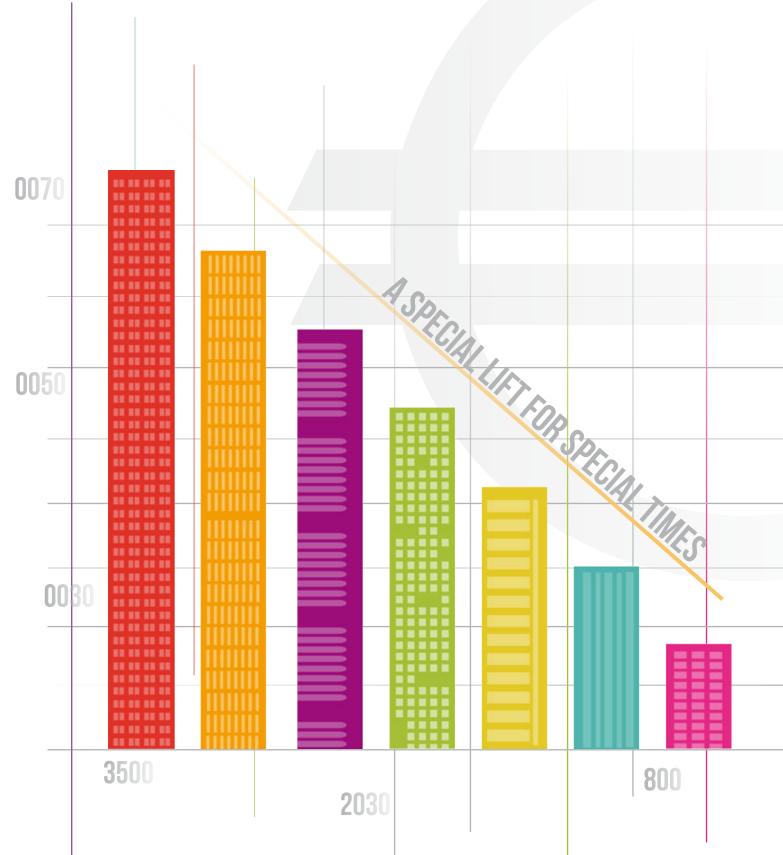

## ecologic

0070

Due to its innovative mechanical design, the machine requirements are reduced and can offer energy savings of up to 50% when compared to a traditional geared machine. When taken into consideration with their durability and their low maintenance requirements, our e-LITE is one of the most energy efficient lifts in the market, giving savings throughout its working life when compared with other lifts.

## space

Our inventive car frame design allows us to offer reduced pit depths of 800 mm, this can be reduced further with the use of some additional components where necessary. The standard headroom requirement is only 3400 mm.

# price

Throughout the design of this lift we have always had in mind the current economical and ecological times we are living in, our e-LITE is efficiently produced, environmentally friendly, ergonomically comfortable and with a modern design.