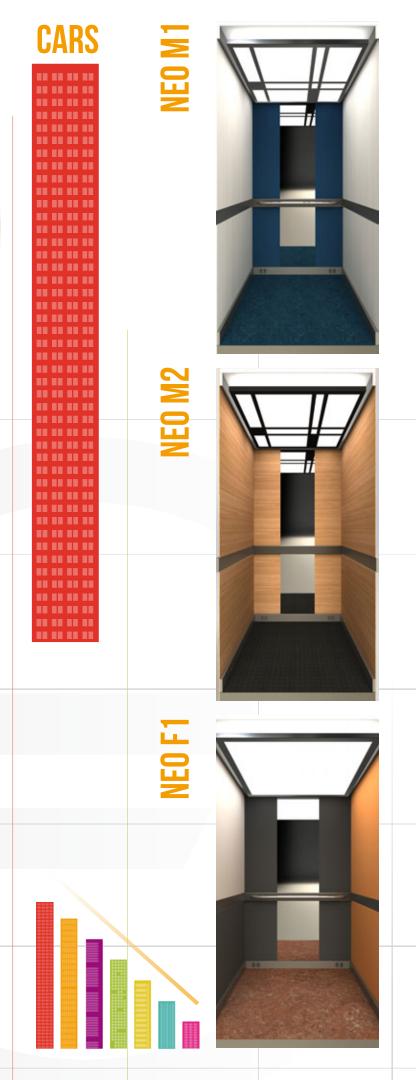

# desing and comfort

Whether you select one of our standard cars or profit from our à la carte options, you will get a modern, functional and decorative product adapted to your needs. Our lifts offer a high level of comfort thanks to their modern design and use of last generation technology.